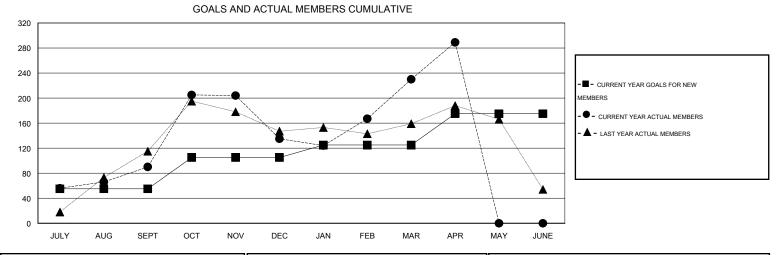

## JUSWAN TJOE GMT:

LOCATION INDONESIA GMT CA 7 Clubs Members RESULTS FOR 2013-2014 RESULTS FOR 2013-2014 NEW CLUB ACTUAL NEW ACTUAL ACTUAL NET NEW MEMBER ACTUAL TOTAL ACTUAL ACTUAL NET QUARTER QUARTER GOAL CLUBS DROPPED GAIN/ GOAL MEMBERS DROPPED GAIN/ CLUBS LOSS MEMBERS LOSS ADDED 1 2 0 2 55 121 31 90 JULY/AUG/SEPT JULY/AUG/SEPT 2 0 2 0 50 154 109 45 OCT/NOV/DEC OCT/NOV/DEC 95 2 0 2 20 123 28 1 JAN/FEB/MAR JAN/FEB/MAR 1 0 0 0 50 68 9 59 APR/MAY/JUNE APR/MAY/JUNE