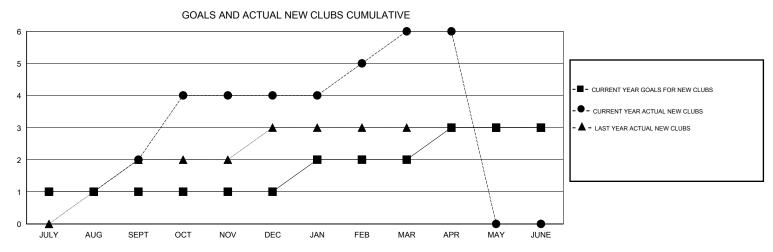

## JUSWAN TJOE GMT:

LOCATION INDONESIA GMT CA 7 Clubs Members RESULTS FOR 2013-2014 RESULTS FOR 2013-2014 NEW CLUB ACTUAL NEW ACTUAL ACTUAL NET NEW MEMBER ACTUAL TOTAL ACTUAL ACTUAL NET QUARTER QUARTER GOAL CLUBS DROPPED GAIN/ GOAL MEMBERS DROPPED GAIN/ CLUBS LOSS MEMBERS LOSS ADDED 1 2 0 2 55 121 31 90 JULY/AUG/SEPT JULY/AUG/SEPT 2 0 2 0 50 154 109 45 OCT/NOV/DEC OCT/NOV/DEC 95 2 0 2 20 123 28 1 JAN/FEB/MAR JAN/FEB/MAR 1 0 0 0 50 68 9 59 APR/MAY/JUNE APR/MAY/JUNE